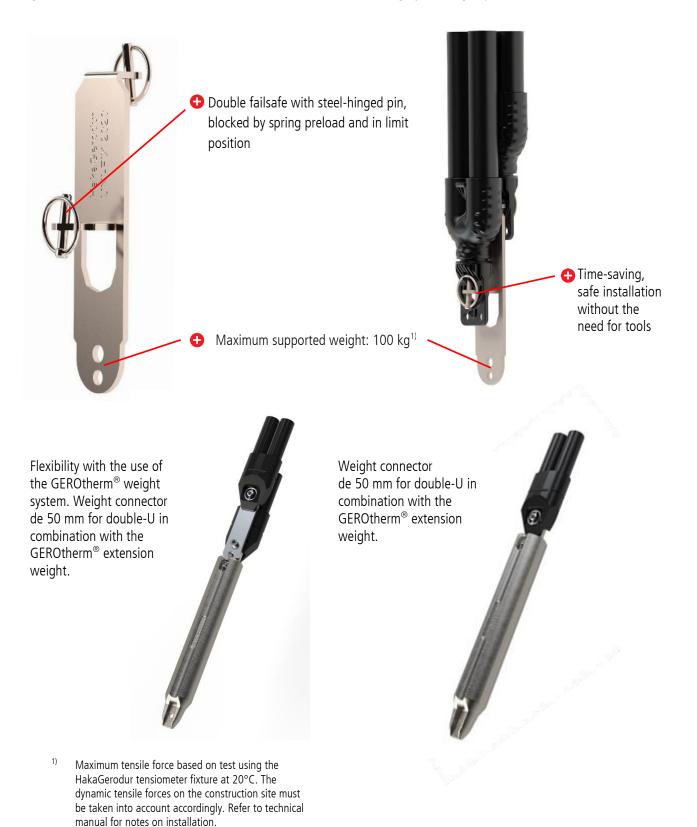

## GEROtherm<sup>®</sup> UNI-FIX and weight connector

UNI-FIX and weight connectors are available for all geothermal probes of the types **DUPLEX**, **VARIO** and **FLUX** with a diameter of 32mm to 53 mm and in the versions -**REX** and -**RT** and serves for universal weight attachment. With additional mechanical securing similar to the GEROtherm<sup>®</sup> weight system, the probe U-bend are hold together offset at the optimum distance. The hinge pins are pre-installed and are supplied. The weight connector ensures offset probe base installation and reduces the required installation diameter of the double-U geothermal probes. The UNI-FIX weight connector is also available without additional mechanical securing by the hinged pins.

The GEROtherm<sup>®</sup> weight components can be combined in a simple manner. This guarantees flexibility when sinking GEROtherm<sup>®</sup> geothermal probes in boreholes on the construction site.