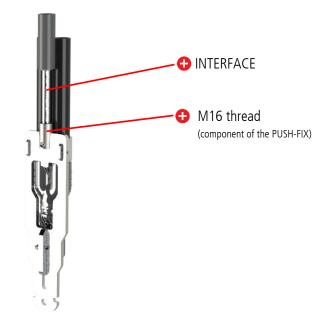

## INTERFACE suitable for the GEROtherm® PUSH-FIX push device

The GEROtherm<sup>®</sup> PUSH-FIX push device with M16 thread ensures the safe use of an installation rod and is very proven in case of high buoyancy due to water. Matching transition to the push linkage with the coordinated **INTERFACE**.

#### INTERFACE guide piece for holding push linkages

## Scope of delivery/dimensions: INTERFACE

HakaGerodur AG Giessenstrasse 3 CH-8717 Benken T +41 (0)55 293 25 25 verkauf\_ews@hakagerodur.ch www.hakagerodur.ch