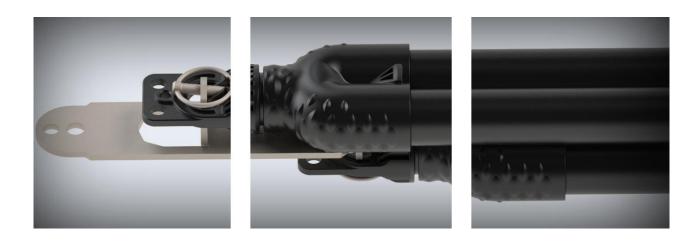

## INTERFACE suitable for the GEROtherm® PUSH-FIX push device

The GEROtherm<sup>®</sup> PUSH-FIX push device with M16 thread ensures the safe use of an installation rod and is very proven in case of high buoyancy due to water. Matching transition to the push linkage with the coordinated **INTERFACE**.

#### INTERFACE guide piece for holding push linkages