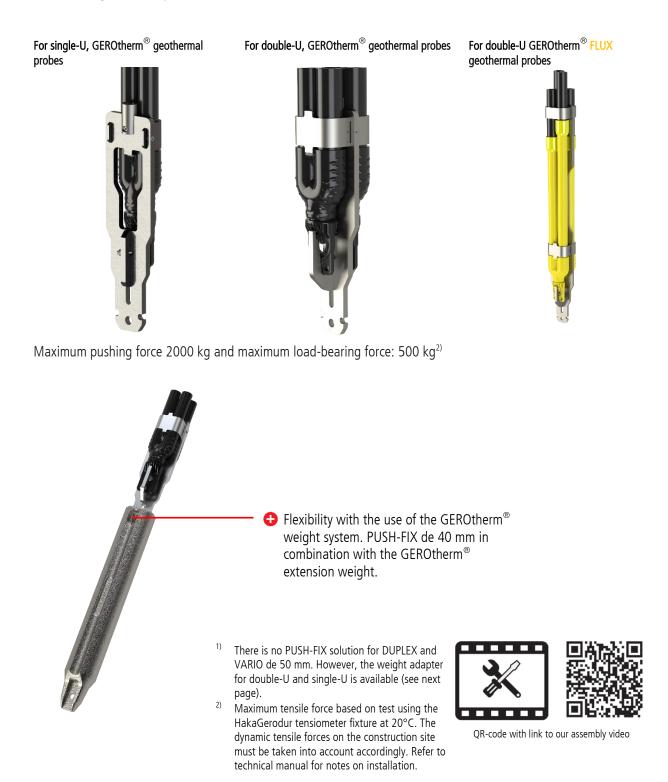

## GEROtherm<sup>®</sup> PUSH-FIX push device

PUSH-FIX as a push device and weight connector for the sinking of single and double-U GEROtherm<sup>®</sup> geothermal probes with linkage support M16.

The proven GEROtherm<sup>®</sup> PUSH-FIX push device are available for all geothermal probes of the types **DUPLEX**<sup>1</sup>, **VARIO**<sup>1</sup> and **FLUX** with a diameter of 32mm to 53 mm and in the versions -**REX** und -**RT**. The PUSH-FIX push device has performed particularly well in flush boring applications.

The GEROtherm<sup>®</sup> weight components can be combined in a simple manner. This guarantees flexibility when sinking GEROtherm<sup>®</sup> geothermal probes in boreholes on the construction site.